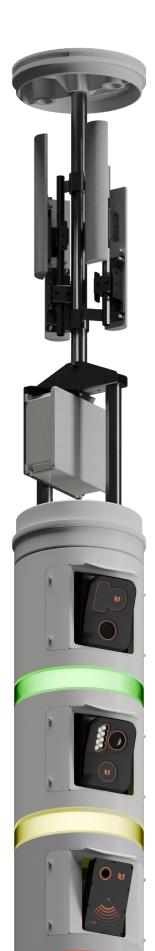

### **STP CV2X**

### All-in-one integrated professional radio system

designed to ensure reliable V2X communication between the ground infrastructure and the OBUs (On Board Units) of the latest generation vehicles.

# It manages multiple C-V2X and DSRC connectivity standards simultaneously

ITS G5 (DSRC IEEE 802.11p), C-V2X (PC5), LTE-A Cat. 16, Supports Wi-Fi 802.11b, g, n and Wi-Fi 802.11a/ac standards. STP RSU C-V2x

### Set of 6 antennas combined in an all-in-one mechanical solution

ensures optimized coverage of a road segment while minimizing radio emissions outside the road area.