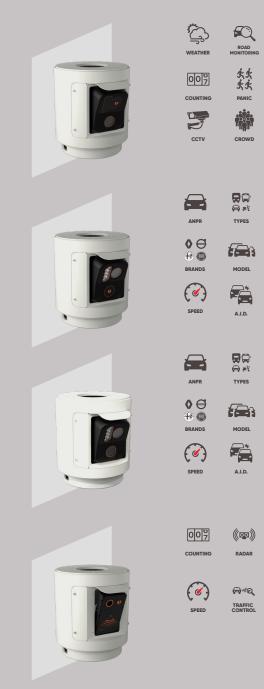

### **SMART POLE MODULES**

### **STP CCTV camera**

5 MEGAPIXEL 16:9 Configurable streaming Local I/O Can be integrated onBoard with EWC software (Environment Weather Condition)

NEURAL LIBRARY

H

LIVE

A.I.D.

ANQ.

TRAFFIC

### **STP A5B ANPR camera**

5 MEGAPIXEL 2 Lanes 5MP@75fps ANPR 250 Km/h (2 Lanes) ALARMS & DATA ONVIF S FTP, XML-RPC (su HTTP o HTTPS)

- OCR LIBRARY
- NEURAL LIBRARY
- ROAD GATE AID

camera

# STP MFSC Multi functions Smart Road

2 lanes coverage, single or double direction

5 Mpx OCR IR camera

Contextual Day&Night varifocal color camera 2 Mpx @60fps Free-running license plate reading up to 250 km/h Built-in stroboscopic IR LED lighting

### **STP RADAR**

Advanced 4D Doppler Radar 66 - 77 GHz + Video Fully integrated 2 MPX color camera Both directions driving Speed measurement from 20 to 250 km/h Operating distance from 15 to 50 m Classification of vehicles into 4 classes 64 Maximum number of detectable objects POE power supply Integrated radar and video analysis ONVIF profile S