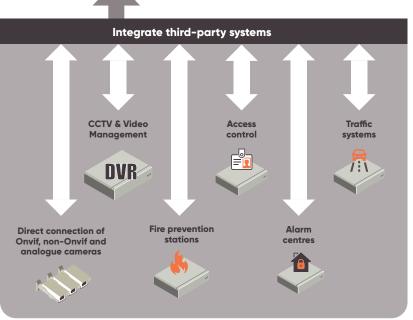

## **Security**

The integrated security software, modern, scalable, cloud, able to manage homogeneously and easily the devices and systems that make up the modern security infrastructures such as video surveillance, anti-intrusion systems, access control, fire protection systems, etc ...