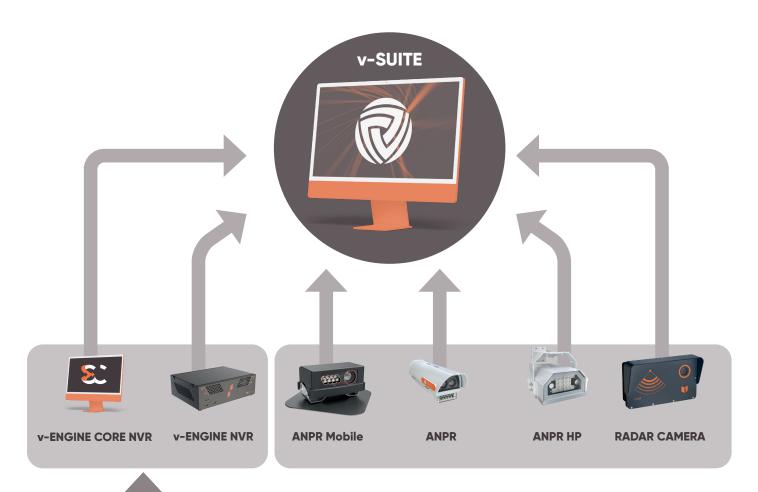

### v-SUITE

The v-Suite Administration console, managing those settings common to all applications such as user and license rights management and system logs.

The software allowing the creation of automatic processes when predetermined events occur. A graphical editor allows drawing a flowchart describing events and the automatic actions to be performed.

Data processing software that analyzes data coming from both the safety and traffic sub-systems connected to the v-SUITE. The reports are available in graphical and tabular form. Data can be exported to third-party applications in various formats. This service is mainly aimed at the strategic decision-makers who need a clear and detailed vision of the operational scenarios.

v-SUITE offers to those who manage distributed architectures, a tool to remotely manage other v-Suite platforms. This feature is very useful for effectively and promptly manage and support own and customers' v-SUITE installations.